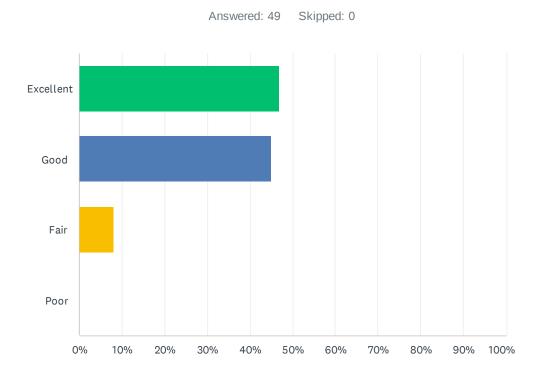

#### Q19 How do you rate the physical condition of your school?

| ANSWER CHOICES | RESPONSES |    |
|----------------|-----------|----|
| Excellent      | 46.94%    | 23 |
| Good           | 44.90%    | 22 |
| Fair           | 8.16%     | 4  |
| Poor           | 0.00%     | 0  |
| TOTAL          |           | 49 |