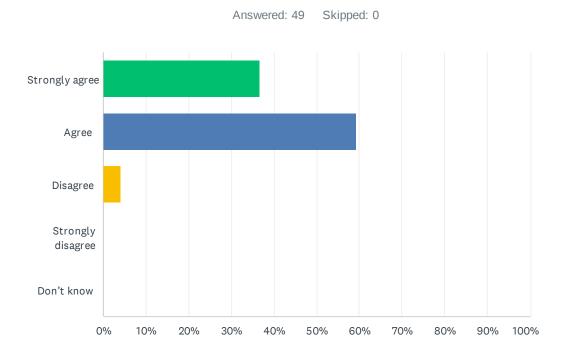

#### Q3 At school, I'm encouraged to do my best.

| ANSWER CHOICES    | RESPONSES |    |
|-------------------|-----------|----|
| Strongly agree    | 36.73%    | 18 |
| Agree             | 59.18%    | 29 |
| Disagree          | 4.08%     | 2  |
| Strongly disagree | 0.00%     | 0  |
| Don't know        | 0.00%     | 0  |
| TOTAL             |           | 49 |