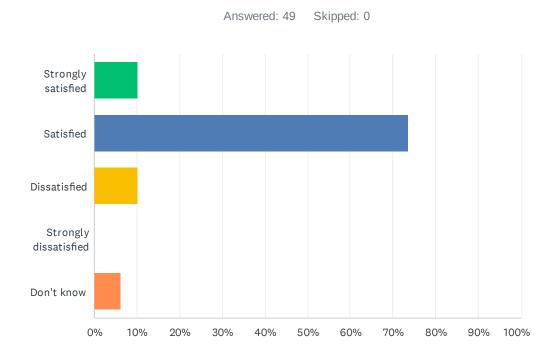

## Q10 How satisfied are you with the quality of education you're receiving at your school?

| ANSWER CHOICES        | RESPONSES |    |
|-----------------------|-----------|----|
| Strongly satisfied    | 16.33%    | 8  |
| Satisfied             | 71.43%    | 35 |
| Dissatisfied          | 8.16%     | 4  |
| Strongly dissatisfied | 0.00%     | 0  |
| Don't know            | 4.08%     | 2  |
| TOTAL                 |           | 49 |