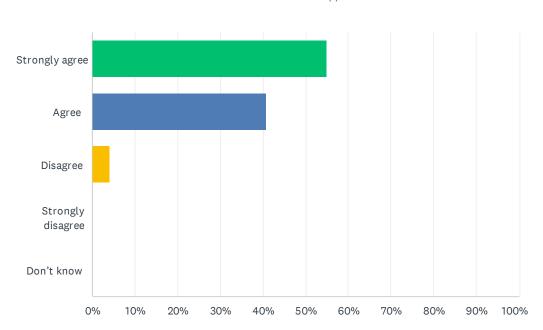

### Q16 My school is safe.

| ANSWER CHOICES    | RESPONSES |    |
|-------------------|-----------|----|
| Strongly agree    | 55.10%    | 27 |
| Agree             | 40.82%    | 20 |
| Disagree          | 4.08%     | 2  |
| Strongly disagree | 0.00%     | 0  |
| Don't know        | 0.00%     | 0  |
| TOTAL             |           | 49 |