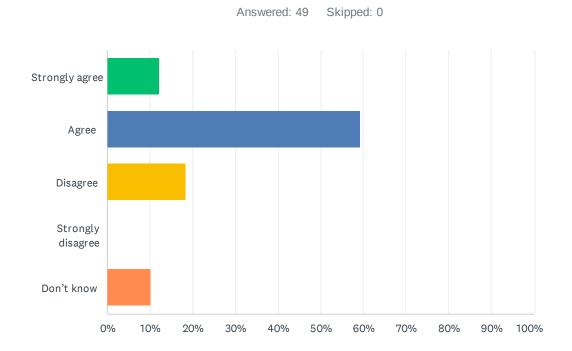

## Q7 I'm learning the knowledge, skills and attitudes necessary to be successful in life.

| ANSWER CHOICES    | RESPONSES |    |
|-------------------|-----------|----|
| Strongly agree    | 12.24%    | 6  |
| Agree             | 69.39%    | 34 |
| Disagree          | 12.24%    | 6  |
| Strongly disagree | 2.04%     | 1  |
| Don't know        | 4.08%     | 2  |
| TOTAL             |           | 49 |