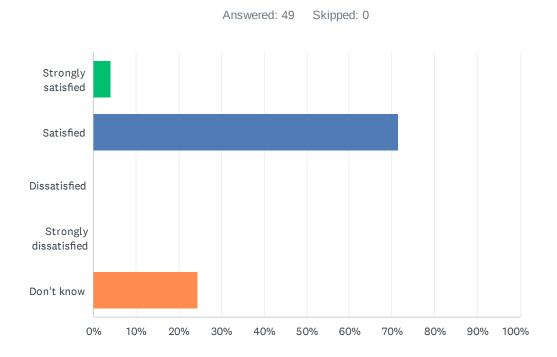

## Q17 How satisfied are you with the resources available to support your learning?

| ANSWER CHOICES        | RESPONSES |    |
|-----------------------|-----------|----|
| Strongly satisfied    | 10.20%    | 5  |
| Satisfied             | 73.47%    | 36 |
| Dissatisfied          | 10.20%    | 5  |
| Strongly dissatisfied | 0.00%     | 0  |
| Don't know            | 6.12%     | 3  |
| TOTAL                 |           | 49 |