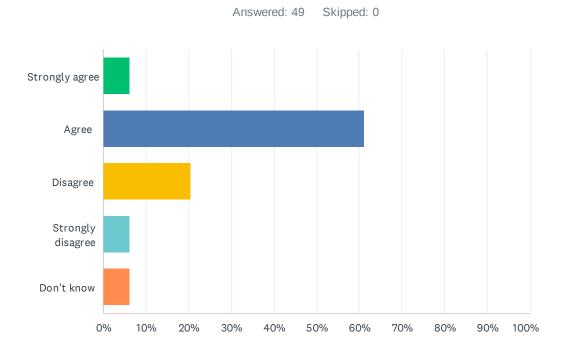

#### Q9 I find my school work interesting and am engaged in my learning.

| ANSWER CHOICES    | RESPONSES |    |
|-------------------|-----------|----|
| Strongly agree    | 6.12%     | 3  |
| Agree             | 61.22%    | 30 |
| Disagree          | 20.41%    | 10 |
| Strongly disagree | 6.12%     | 3  |
| Don't know        | 6.12%     | 3  |
| TOTAL             |           | 49 |