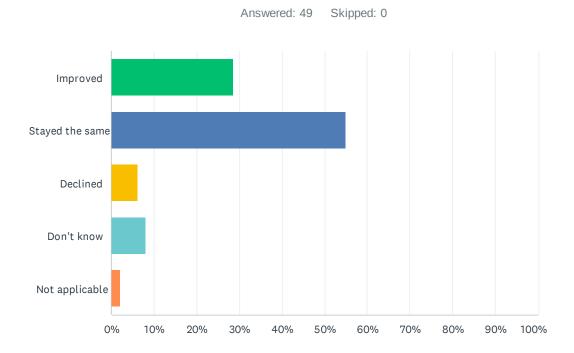

## Q18 In your opinion, has the quality of education you've experienced improved, stayed the same or declined in the past three years?

| ANSWER CHOICES  | RESPONSES |    |
|-----------------|-----------|----|
| Improved        | 28.57%    | 14 |
| Stayed the same | 55.10%    | 27 |
| Declined        | 6.12%     | 3  |
| Don't know      | 8.16%     | 4  |
| Not applicable  | 2.04%     | 1  |
| TOTAL           |           | 49 |