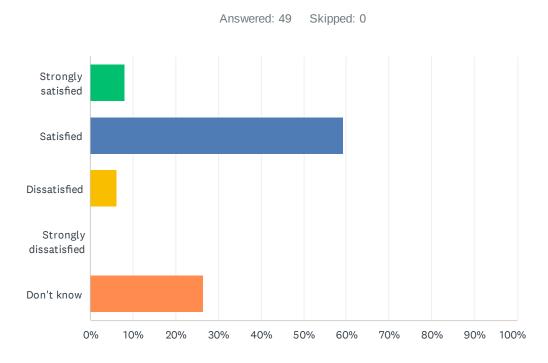

## Q10 How satisfied are you with the quality of education you're receiving at your school?

| ANSWER CHOICES        | RESPONSES |    |
|-----------------------|-----------|----|
| Strongly satisfied    | 16.33%    | 8  |
| Satisfied             | 71.43%    | 35 |
| Dissatisfied          | 8.16%     | 4  |
| Strongly dissatisfied | 0.00%     | 0  |
| Don't know            | 4.08%     | 2  |
| TOTAL                 |           | 49 |