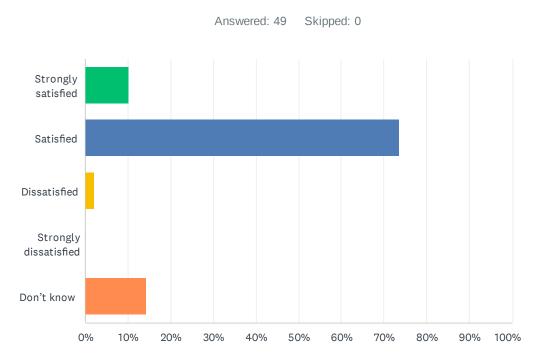

Q20 How satisfied are you with the opportunities provided for your parents and caregivers to be involved in your education? Refer to the EIPS Parent Engagement overview for examples of involvement and engagement opportunities that help support student success.

| ANSWER CHOICES        | RESPONSES |    |
|-----------------------|-----------|----|
| Strongly satisfied    | 10.20%    | 5  |
| Satisfied             | 73.47%    | 36 |
| Dissatisfied          | 2.04%     | 1  |
| Strongly dissatisfied | 0.00%     | 0  |
| Don't know            | 14.29%    | 7  |
| TOTAL                 |           | 49 |