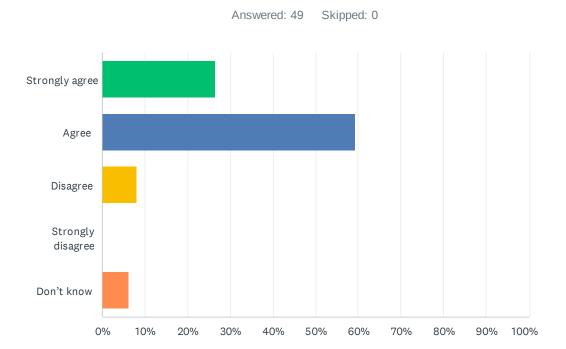

## Q15 My school expects students to behave responsibly, and if not, they're dealt with fairly.

| ANSWER CHOICES    | RESPONSES |    |
|-------------------|-----------|----|
| Strongly agree    | 26.53%    | 13 |
| Agree             | 59.18%    | 29 |
| Disagree          | 8.16%     | 4  |
| Strongly disagree | 0.00%     | 0  |
| Don't know        | 6.12%     | 3  |
| TOTAL             |           | 49 |