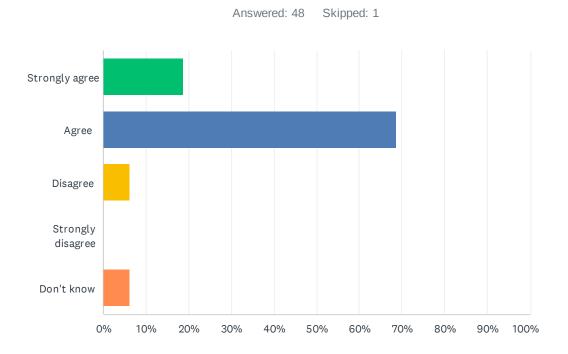

#### Q8 I feel supported by my school as I prepare for life beyond high school.

| ANSWER CHOICES    | RESPONSES |    |
|-------------------|-----------|----|
| Strongly agree    | 18.75%    | 9  |
| Agree             | 68.75%    | 33 |
| Disagree          | 6.25%     | 3  |
| Strongly disagree | 0.00%     | 0  |
| Don't know        | 6.25%     | 3  |
| TOTAL             |           | 48 |