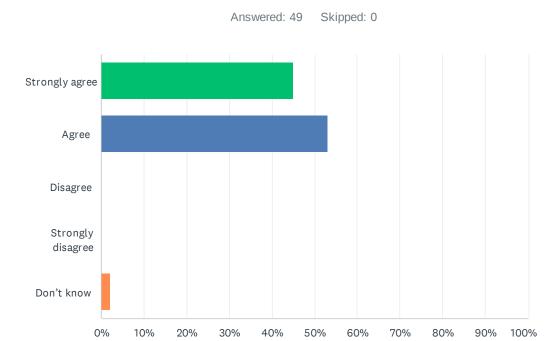

#### Q14 The staff at my school care about me.

| ANSWER CHOICES    | RESPONSES |    |
|-------------------|-----------|----|
| Strongly agree    | 44.90%    | 22 |
| Agree             | 53.06%    | 26 |
| Disagree          | 0.00%     | 0  |
| Strongly disagree | 0.00%     | 0  |
| Don't know        | 2.04%     | 1  |
| TOTAL             |           | 49 |