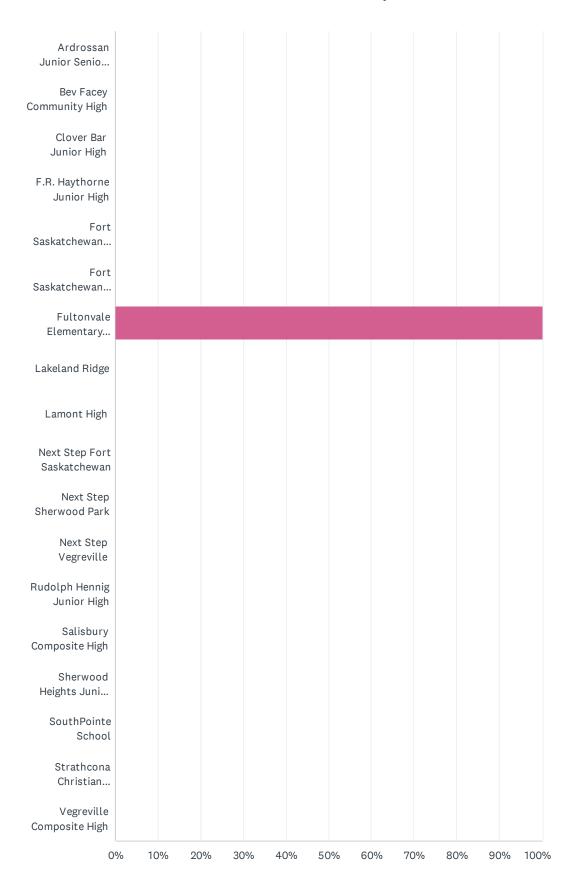

### Q1 What school do you currently attend?

Answered: 49 Skipped: 0

#### 2023-24 EIPS Annual Feedback Survey: For Students

| ANSWER CHOICES                         | RESPONSES |    |
|----------------------------------------|-----------|----|
| Ardrossan Junior Senior High           | 0.00%     | 0  |
| Bev Facey Community High               | 0.00%     | 0  |
| Clover Bar Junior High                 | 0.00%     | 0  |
| F.R. Haythorne Junior High             | 0.00%     | 0  |
| Fort Saskatchewan Christian            | 0.00%     | 0  |
| Fort Saskatchewan High                 | 0.00%     | 0  |
| Fultonvale Elementary Junior High      | 100.00%   | 49 |
| Lakeland Ridge                         | 0.00%     | 0  |
| Lamont High                            | 0.00%     | 0  |
| Next Step Fort Saskatchewan            | 0.00%     | 0  |
| Next Step Sherwood Park                | 0.00%     | 0  |
| Next Step Vegreville                   | 0.00%     | 0  |
| Rudolph Hennig Junior High             | 0.00%     | 0  |
| Salisbury Composite High               | 0.00%     | 0  |
| Sherwood Heights Junior High           | 0.00%     | 0  |
| SouthPointe School                     | 0.00%     | 0  |
| Strathcona Christian Academy Secondary | 0.00%     | 0  |
| Vegreville Composite High              | 0.00%     | 0  |
| TOTAL                                  |           | 49 |