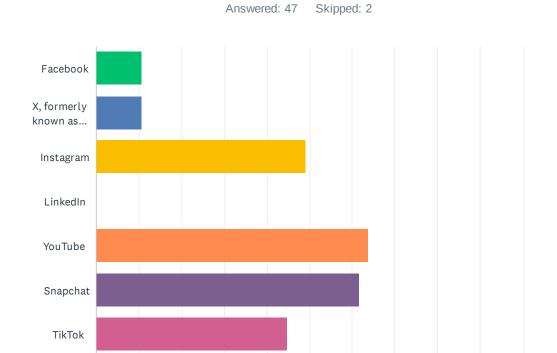

# Q25 The Division and schools often share news and information on social media. Which of the following social media platforms do you use? Check all that apply.

Other, please specify

0%

10%

20%

30%

40%

50%

60%

| ANSWER CHOICES               | RESPONSES |    |
|------------------------------|-----------|----|
| Facebook                     | 10.64%    | 5  |
| X, formerly known as Twitter | 10.64%    | 5  |
| Instagram                    | 48.94%    | 23 |
| LinkedIn                     | 0.00%     | 0  |
| YouTube                      | 63.83%    | 30 |
| Snapchat                     | 61.70%    | 29 |
| TikTok                       | 44.68%    | 21 |
| Other, please specify        | 23.40%    | 11 |
| Total Respondents: 47        |           |    |