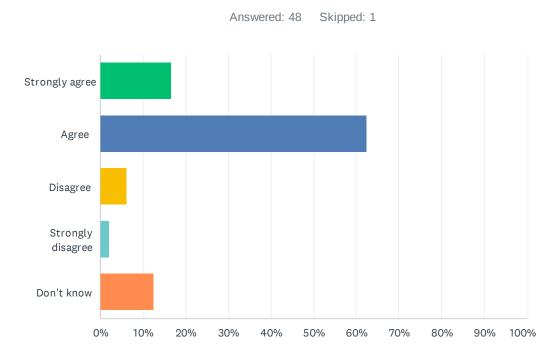

#### Q5 I'm demonstrating growth in numeracy.

| ANSWER CHOICES    | RESPONSES |    |
|-------------------|-----------|----|
| Strongly agree    | 16.67%    | 8  |
| Agree             | 62.50%    | 30 |
| Disagree          | 6.25%     | 3  |
| Strongly disagree | 2.08%     | 1  |
| Don't know        | 12.50%    | 6  |
| TOTAL             |           | 48 |