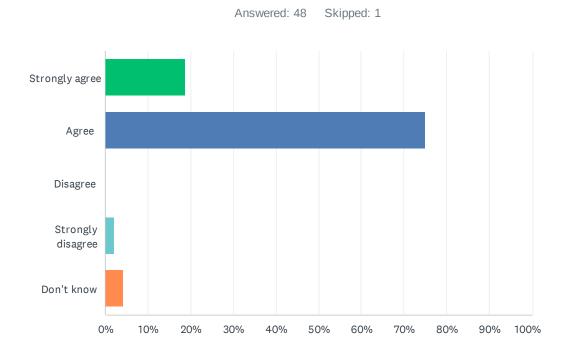

## Q6 I have an understanding of First Nations, Métis and Inuit culture and history.

| ANSWER CHOICES    | RESPONSES |    |
|-------------------|-----------|----|
| Strongly agree    | 18.75%    | 9  |
| Agree             | 75.00%    | 36 |
| Disagree          | 0.00%     | 0  |
| Strongly disagree | 2.08%     | 1  |
| Don't know        | 4.17%     | 2  |
| TOTAL             |           | 48 |