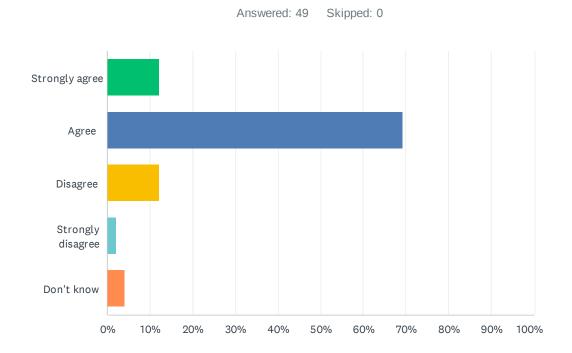

## Q7 I'm learning the knowledge, skills and attitudes necessary to be successful in life.

| ANSWER CHOICES    | RESPONSES |    |
|-------------------|-----------|----|
| Strongly agree    | 12.24%    | 6  |
| Agree             | 69.39%    | 34 |
| Disagree          | 12.24%    | 6  |
| Strongly disagree | 2.04%     | 1  |
| Don't know        | 4.08%     | 2  |
| TOTAL             |           | 49 |