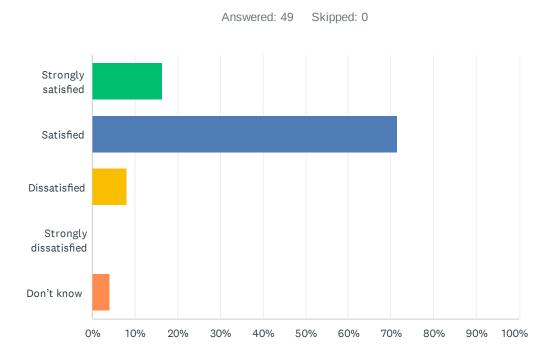

## Q10 How satisfied are you with the quality of education you're receiving at your school?

| ANSWER CHOICES        | RESPONSES |    |
|-----------------------|-----------|----|
| Strongly satisfied    | 16.33%    | 8  |
| Satisfied             | 71.43%    | 35 |
| Dissatisfied          | 8.16%     | 4  |
| Strongly dissatisfied | 0.00%     | 0  |
| Don't know            | 4.08%     | 2  |
| TOTAL                 |           | 49 |