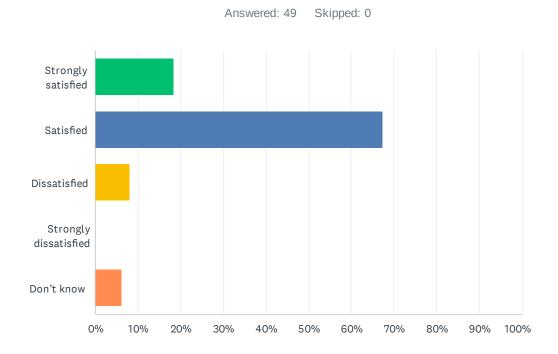

#### Q11 How satisfied are you with the quality of teaching you're receiving?

| ANSWER CHOICES        | RESPONSES |    |
|-----------------------|-----------|----|
| Strongly satisfied    | 18.37%    | 9  |
| Satisfied             | 67.35%    | 33 |
| Dissatisfied          | 8.16%     | 4  |
| Strongly dissatisfied | 0.00%     | 0  |
| Don't know            | 6.12%     | 3  |
| TOTAL                 |           | 49 |