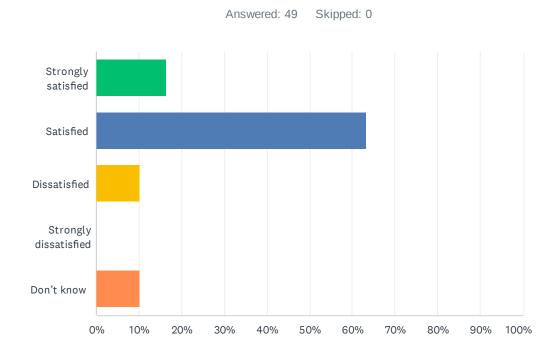

#### Q12 How satisfied are you with the leadership at your school?

| ANSWER CHOICES        | RESPONSES |    |
|-----------------------|-----------|----|
| Strongly satisfied    | 16.33%    | 8  |
| Satisfied             | 63.27%    | 31 |
| Dissatisfied          | 10.20%    | 5  |
| Strongly dissatisfied | 0.00%     | 0  |
| Don't know            | 10.20%    | 5  |
| TOTAL                 |           | 49 |