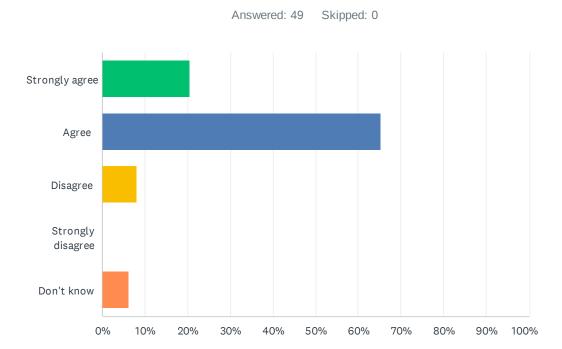

#### Q4 I'm demonstrating growth in literacy.

| ANSWER CHOICES    | RESPONSES |    |
|-------------------|-----------|----|
| Strongly agree    | 20.41%    | 10 |
| Agree             | 65.31%    | 32 |
| Disagree          | 8.16%     | 4  |
| Strongly disagree | 0.00%     | 0  |
| Don't know        | 6.12%     | 3  |
| TOTAL             |           | 49 |