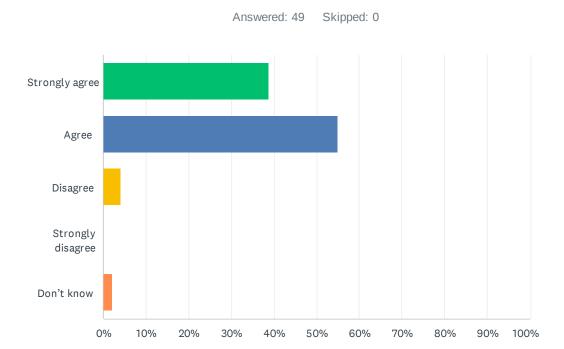

## Q13 My school encourages students to be responsible, respectful and engaged citizens.

| ANSWER CHOICES    | RESPONSES |    |
|-------------------|-----------|----|
| Strongly agree    | 38.78%    | 19 |
| Agree             | 55.10%    | 27 |
| Disagree          | 4.08%     | 2  |
| Strongly disagree | 0.00%     | 0  |
| Don't know        | 2.04%     | 1  |
| TOTAL             |           | 49 |