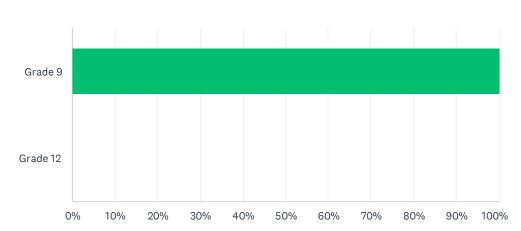

## Q26 What grade are you currently in?

| ANSWER CHOICES | RESPONSES |    |
|----------------|-----------|----|
| Grade 9        | 100.00%   | 49 |
| Grade 12       | 0.00%     | 0  |
| TOTAL          |           | 49 |