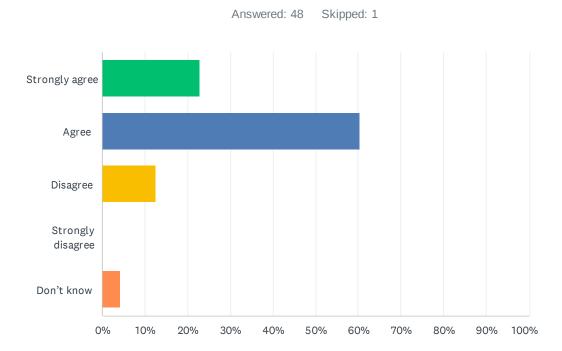

## Q13 My school encourages students to be responsible, respectful and engaged citizens.

| ANSWER CHOICES    | RESPONSES |    |
|-------------------|-----------|----|
| Strongly agree    | 38.78%    | 19 |
| Agree             | 55.10%    | 27 |
| Disagree          | 4.08%     | 2  |
| Strongly disagree | 0.00%     | 0  |
| Don't know        | 2.04%     | 1  |
| TOTAL             |           | 49 |