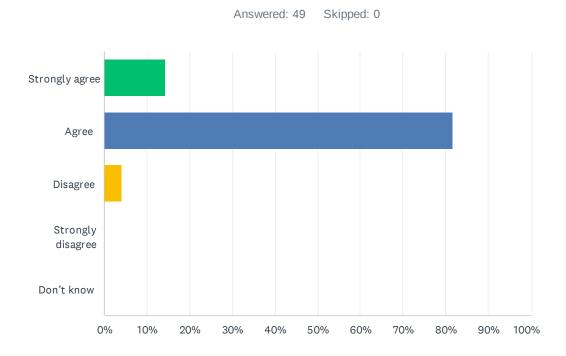

#### Q2 At school, my individual learning needs are met.

| ANSWER CHOICES    | RESPONSES |    |
|-------------------|-----------|----|
| Strongly agree    | 14.29%    | 7  |
| Agree             | 81.63%    | 40 |
| Disagree          | 4.08%     | 2  |
| Strongly disagree | 0.00%     | 0  |
| Don't know        | 0.00%     | 0  |
| TOTAL             |           | 49 |